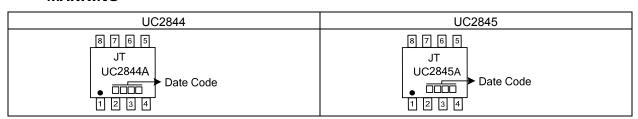

uited to off-line applications with UVLO thresholds of  $16V_{(ON)}$  and  $10V_{(OFF)}$ , and **UC2845** has UVLO thresholds of  $8.5V_{(ON)}$  and  $7.6V_{(OFF)}$  for lower voltage applications.



### **■ FEATURES**

- \* Operation output switching frequency up to 500 kHz
- \* Output deadtime adjustable from 50% to 70%
- \* Automatic feed forward compensation
- \* Latching PWM for cycle-by-cycle current limiting
- \* High current totem pole output
- \* Internally trimmed reference with under voltage lockout
- \* UVLO with hysteresis
- \* Low startup and operating current

## **■** ORDERING INFORMATION

| Ordering Number | Package | Packing   |
|-----------------|---------|-----------|
| UC2844ASP       | SOP-8   | Tape Reel |
| UC2845ASP       | SOP-8   | Tape Reel |



### ■ MARKING